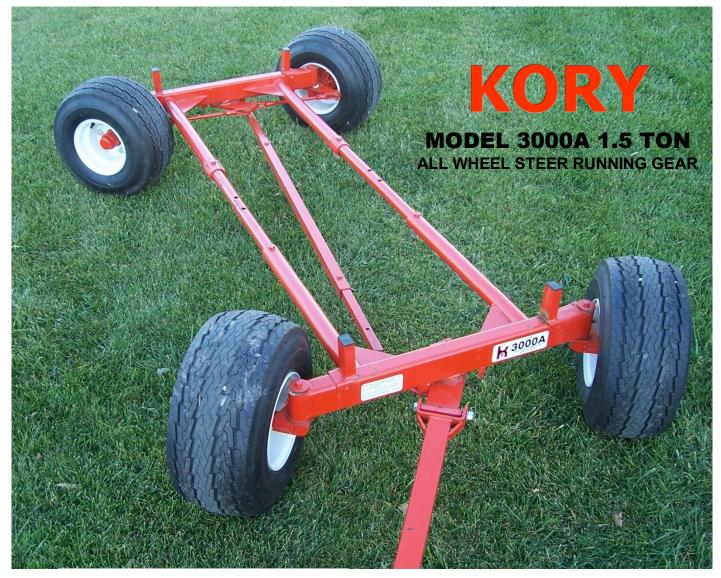

## **SPECIFICATIONS:**

WHEELS

**SPINDLES** 

**BEARINGS** 

**BOLSTER STAKES** 

**TIRES** 

**HUBS** 

LOAD CAPACITY 3000 LBS

TREAD WIDTH 41 INCHES (Center to center of tire)

**OVERALL WIDTH** 49 INCHES

**DUAL REACH EXTENSION** 52-72 INCHES

CLEVIS TYPE, 1-7/8 inch ball hitch can be bolted on (optional) **TONGUE** TIE RODS

1/2 INCH DIAMETER RODS W/ CLEVIS (adjustable)

5 BOLT

18.5 X 8.5-8 2 PLY TUBELESS FLOTATION TIRES

1-1/2 INCH DIAMETER

**BOLT HEAVY DUTY** 

TIMKEN TAPERED ROLLER BEARINGS

**STANDARD** 

250 LBS

WEIGHT WITH TIRES SHIP WEIGHT ON PALLET 280 LBS

> This well engineered unit, with its low profile and narrow width, is an ideal unit for use in greenhouses, nurseries, and golf courses.

P.O. Box 349, Manlius, IL 61338 Phone (815) 445-3711, Fax (815) 445-5141 www.koryfarm.com